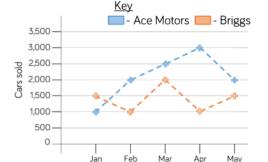

| 07:10 | 07:48 | 08:30 | 09:00 |

| Planet  | Time for<br>Revolution | Diameter (km) | Time for<br>Rotation |
|---------|------------------------|---------------|----------------------|
| Mercury | 88 days                | 4,878         | 59 days              |
| Venus   | 225 days               | 12,104        | 243 days             |
| Earth   | 365 days               | 12,756        | 24 hours             |
| Mars    | 687 days               | 6,794         | 25 hours             |
| Jupiter | 12 years               | 142,984       | 10 hours             |
| Saturn  | 29 years               | 120,536       | 11 hours             |
| Uranus  | 84 years               | 51,118        | 17 hours             |
| Neptune | 165 years              | 49,500        | 17 hours             |





Careers

-map reading

-interpreting statistics

-working with computers

-shop worker -bank cashier -architect -doctor -nurse -teacher -computer programmer