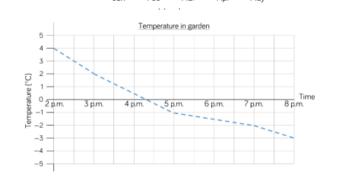

| 07:10 | 07:48 | 08:30 | 09:00 |

| Planet  | Time for<br>Revolution | Diameter (km) | Time for<br>Rotation |
|---------|------------------------|---------------|----------------------|
| Mercury | 88 days                | 4,878         | 59 days              |
| Venus   | 225 days               | 12,104        | 243 days             |
| Earth   | 365 days               | 12,756        | 24 hours             |
| Mars    | 687 days               | 6,794         | 25 hours             |
| Jupiter | 12 years               | 142,984       | 10 hours             |
| Saturn  | 29 years               | 120,536       | 11 hours             |
| Uranus  | 84 years               | 51,118        | 17 hours             |
| Neptune | 165 years              | 49,500        | 17 hours             |





Careers

-map reading

-interpreting statistics

-working with computers

-shop worker -bank cashier -architect -doctor -nurse -teacher -computer programmer