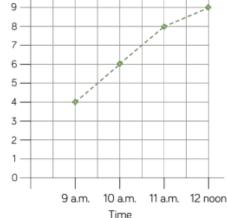

Careers

-map reading

-interpreting statistics

-working with computers

-shop worker -bank cashier -architect -doctor -nurse -teacher -computer programmer