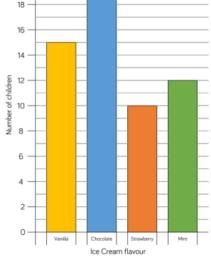

60-

50-

40-

30 -

20 -

10 -

0-

Mon

Tues

Wed

Thurs

## Careers

-shop worker -bank cashier -architect -doctor -nurse -teacher -computer programmer

Whitney Jack Eva Mo Teddy Annie  $\checkmark$  $\checkmark$  $\checkmark$  $\checkmark$ Football  $\checkmark$  $\checkmark$ Rugby  $\checkmark$  $\checkmark$  $\checkmark$  $\checkmark$ Tennis  $\checkmark$  $\checkmark$ Cricket  $\checkmark$  $\checkmark$  $\checkmark$  $\checkmark$ Basketbal

= 5 books

Class 3

Class 4









-shop worker -bank cashier -architect -doctor -nurse -teacher -computer programmer



|               | Bus Timetable |       |       |       |       |
|---------------|---------------|-------|-------|-------|-------|
| Halifax       | 06:05         | 06:35 | 07:10 | 07:43 | 08:15 |
| Shelf         | 06:15         | 06:45 |       | 07:59 | 08:31 |
| Shelf Village | 06:16         | 06:46 | 07:23 | 08:00 | 08:32 |
| Woodside      | 06:21         | 06:50 | 07:28 |       |       |
| Odsal         | 06:26         | 06:55 | 07:33 | 08:15 | 08:45 |
| Bradford      | 06:40         | 07:10 | 07:48 | 08:30 | 09:00 |

| Planet  | Time for<br>Revolution | Diameter (km) | Time for<br>Rotation |
|---------|------------------------|---------------|----------------------|
| Mercury | 88 days